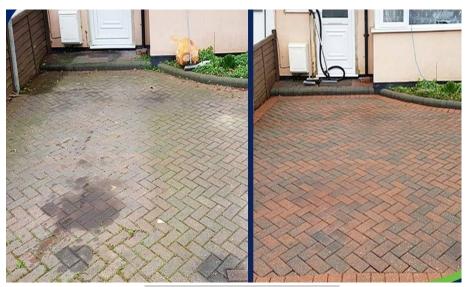

# **Storage**

Ambient storage or usage temperature should not be below 5° Celsius.

| PP                               |         |
|----------------------------------|---------|
| Remove oil stain from concrete   | 1:6-18  |
| Cleaning wood & porous surfaces  | 1:10-30 |
| Concrete – Interbloc etc.        | 1:10-30 |
| Machine Cleaning/car washing by  | 1:10-40 |
| hand/high pressure               |         |
| Engine cleaning / degreasing     | 1:10-15 |
| Metal, Stainless, plastics       | 1:10-30 |
| Machines, benches etc.           | 1:10-15 |
| General purposes – house, floors | 1:10-30 |
| Pan cleaning/oven cleaning       | 1:8-15  |
|                                  |         |
|                                  |         |